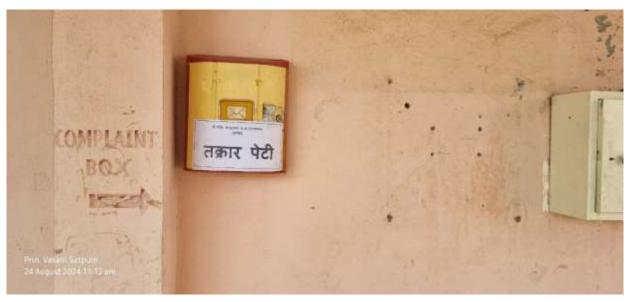

# Mechanism for submission of offline students' grievances

Students can deposit their Complain / Grievances in the Complain box kept outside the Principals office

PRINCIPAL

Late Ramesh Warpudkar (ACS) College, Sonpeth Dist. Parbhani