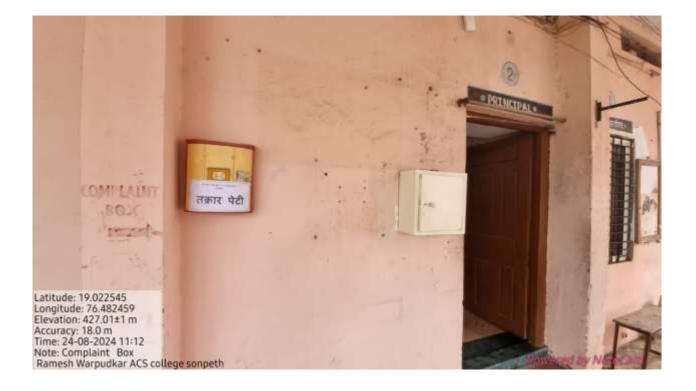

# Mechanism for submission of offline students' grievances

Students can deposit their Complain / Grievances in the Complain box kept outside the Principals office

PRINCIPAL

Late Ramesh Warpudkar (ACS) College, Sonpeth Dist. Parbhani